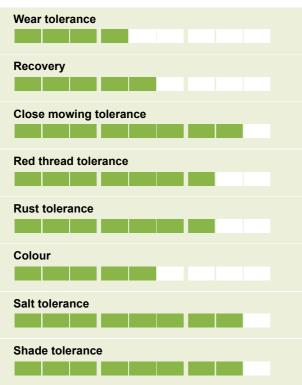

## **MM Coastal**





## Greens, tees and fairways

- Drought tolerant
- High salt tolerance
- Fast recovery from creeping root structure
- High disease resistance so very sustainable, as less inputs needed

## 100% Slender Creeping Red Fescue mixture for high salt tolerance on fairways, greens and tees.

This mixture is treated with Headstart® GOLD

| %   | Cultivar | Species                     |
|-----|----------|-----------------------------|
| 50% | CATHY    | Slender creeping red fescue |
| 50% | CEZANNE  | Slender creeping red fescue |

Sowing Rate: 15-35g/m2 Oversowing Rate: 10-25g/m2 Pack Size: 20kg Cutting Height: Down to 5mm

## Ratings